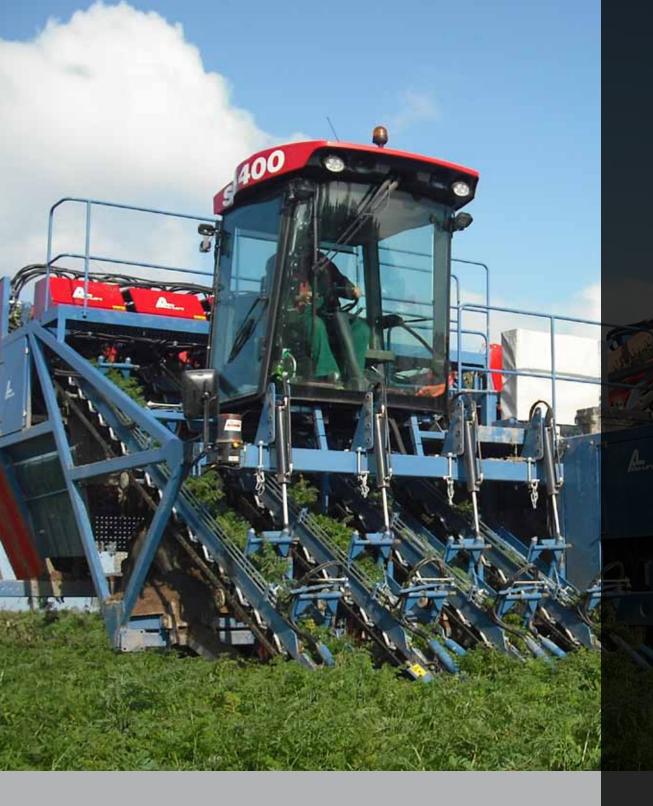

### **SP-ELEVATOR MODELS**

The ASA-LIFT SP-DF & CF models are available for 1 to 6 rows. Each machine is designed to fulfill the needs of its specific job. Length of pick-up sections, width, pitch and length of conveyors and the design of the elevators, can all be adapted to meet the requirements of every grower.

The DF models have the cabin placed at the front, with the pick-up section placed on the right-hand side. For the CF models, the cabin is placed over the pick-up sections, ensuring a perfect view of the torpedoes.