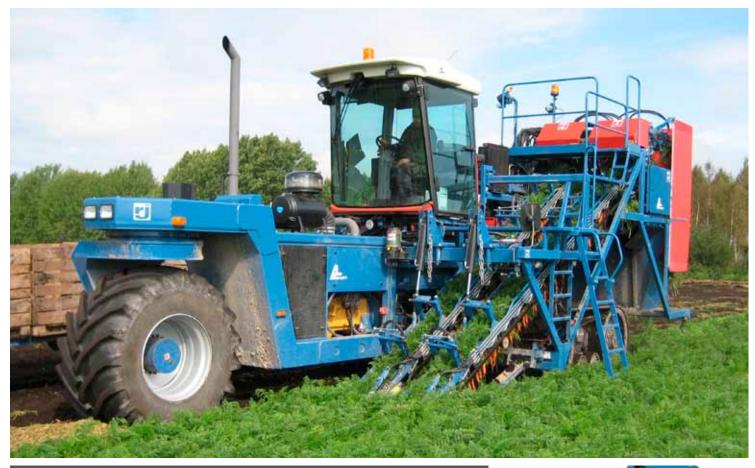

## ASA-LIFT **SP-SERIES B-MODELS BUNKER MACHINES**

ASA-LIFT anti-spin system ensures that the harvester keeps going – no matter what the conditions are!

THE SP-B MODEL IS OFFERED WITH 4 – 6 TON BUNKERS. MACHINES CAN BE PREPARED FOR UNLOADING IN LOOSE WEIGHT OR FOR FILLING OF BOXES.

### **SP-BUNKER MODELS**

The ASA-LIFT SP-B model is available for 1 to 3 rows. Each machine is designed to fulfill the needs of its specific job. Length of pick-up sections, width, pitch and length of conveyors and the design of the elevators can all be adapted to meet the requirements of every grower.

The SP-B model has the cabin placed at the front, with the pick-up section placed on the right-hand side. The bunker is placed behind the cabin, ensuring a perfect overview of the unloading of the bunker.