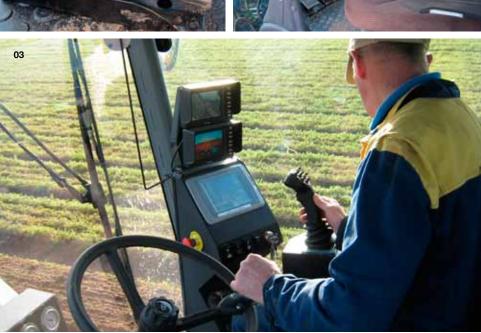

# SP-SERIES **HIGH COMFORT** CABINS

The ASA-LIFT UNICAB is specially designed for the ASA-LIFT harvesters. It ensures a perfect visibility for the driver. The cabin is mounted with full noise reduction and all functions are placed ergonomically for the driver.

#### 1

Joystick with most used functions and for the driving speed of the harvester.

#### 03

Cabin with pick-up section on the right-hand side (DF or B models).

#### 04

Touch screen for easy adjustment of ASA-BUS system.

#### 07 Adjustable steering column.