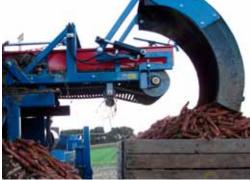

## SP-SERIES CROWNING OF CARROTS FOR THE INDUSTRY

For the harvesting of carrots for the industry ASA-LIFT offers a unique disc-cutting system, which ensures efficient crowning of carrots, whether it is carrots for slicing or for dicing. Equipped with various options for the cleaning of carrots, the ASA-LIFT industrial harvesters will ensure a perfect output, which can be shipped direct to the factories.

To ensure the best solution for your requirements, we recommend that you contact your local dealer or ASA-LIFT direct.

01

Tooth discs efficiently crown the carrots as they are lifted by the pick-up belts.