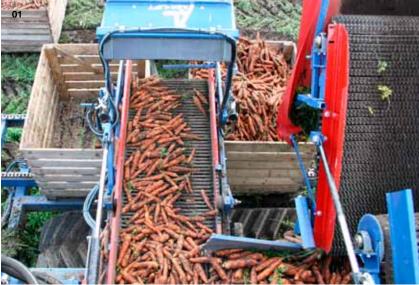

Boxes are simultaneously unloaded during harvesting.

#### 02

Box-model equipped with an extra elevator for unloading of carrots direct to trailer.