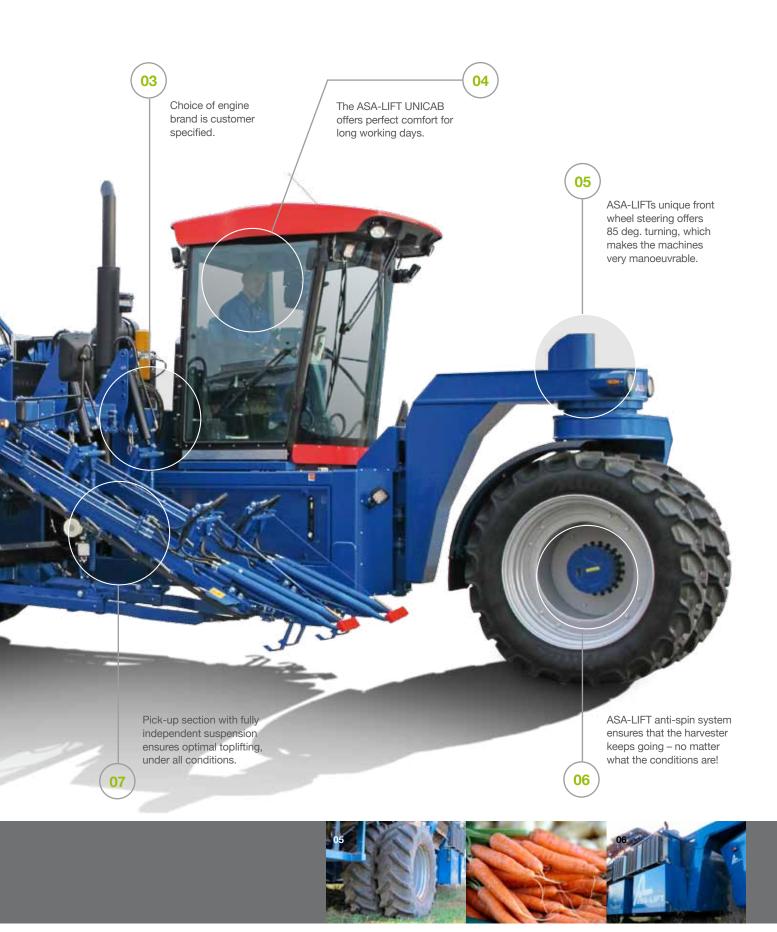

## ASA-LIFT **SELF-PROPELLED** BUILT TO LAST

All ASA-LIFT self-propelled machines are fully custom-built in order to optimize the machine for your requirements. Bed system, wheel or track sizes, elevator or bunker types, engine brand etc. are all details to be carefully examined and decided upon, before the machines are designed and built.

All self-propelled machines have all-wheel drive and ASA-LIFT offers a unique anti-spin system, which keeps the harvester running – no matter what the conditions are.

When buying an ASA-LIFT self-propelled machine you will always be offered the latest development in vegetable harvesting!

# SP-SERIES **HIGH COMFORT** CABINS

The ASA-LIFT UNICAB is specially designed for the ASA-LIFT harvesters. It ensures a perfect visibility for the driver. The cabin is mounted with full noise reduction and all functions are placed ergonomically for the driver.

The cabin is equipped with air condition and heater and also offers a seat for a co-driver.

#### 1

Joystick with most used functions and for the driving speed of the harvester.

#### 02

FM radio with CD-player. Bluetooth and MP3 player are optional.

#### 03

Cabin with pick-up section on the right-hand side (DF or B models).

#### 05

Air suspended seat.

#### 04

Touch screen for easy adjustment of ASA-BUS system.

#### 06

Cabin with pick-up section in the front (CF or Box models).

#### 07 Adjustable steering column.