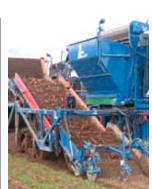

## SP-SERIES CROWNING OF CARROTS FOR THE INDUSTRY

For the harvesting of carrots for the industry ASA-LIFT offers a unique disc-cutting system, which ensures efficient crowning of carrots, whether it is carrots for slicing or for dicing. Equipped with various options for the cleaning of carrots, the ASA-LIFT industrial harvesters will ensure a perfect output, which can be shipped direct to the factories.

To ensure the best solution for your requirements, we recommend that you contact your local dealer or ASA-LIFT direct.

01

Tooth discs efficiently crown the carrots as they are lifted by the pick-up belts.