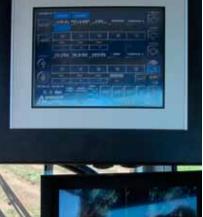

ifted by the pick-up belts.



# SP-SERIES **HIGH COMFORT** CABINS

The ASA-LIFT UNICAB is specially designed for the ASA-LIFT harvesters. It ensures a perfect visibility for the driver. The cabin is mounted with full noise reduction and all functions are placed ergonomically for the driver.

The cabin is equipped with air condition and heater and also offers a seat for a co-driver.









#### 1

Joystick with most used functions and for the driving speed of the harvester.

#### 02

FM radio with CD-player. Bluetooth and MP3 player are optional.





#### 03

Cabin with pick-up section on the right-hand side (DF or B models).

#### 05

Air suspended seat.

#### 04

Touch screen for easy adjustment of ASA-BUS system.

#### 06

Cabin with pick-up section in the front (CF or Box models).







#### 07 Adjustable steering column.





# ASA-LIFT WORLDWIDE

As a market leader in the niche of vegetable harvesting, worldwide representation is natural for ASA-LIFT. Through selected importers with specialist knowledge of their market, ASA-LIFT always offers professional guidance.

As an ASA-LIFT customer you are guaranteed the latest development in vegetable harvesting!









A considered balance between own production and drawing on the expertise of suppliers secures ASA-LIFT its unique flexibility.

### 02

All our production is handled on our premises in Sorø – Denmark.







ASA-LIFT is a leading international company developing, producing and distributing vegetable harvesters. For more than 75 years ASA-LIFT machines have been sold all over the world. Since the beginnin