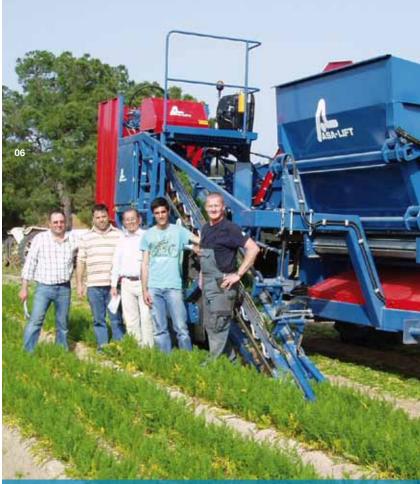

# SP-SERIES **HIGH COMFORT** CABINS

The ASA-LIFT UNICAB is specially designed for the ASA-LIFT harvesters. It ensures a perfect visibility for the driver. The cabin is mounted with full noise reduction and all functions are placed ergonomically for the driver.

The cabin is equipped with air condition and heater and also offers a seat for a co-driver.

#### 06

Cabin with pick-up section in the front (CF or Box models).