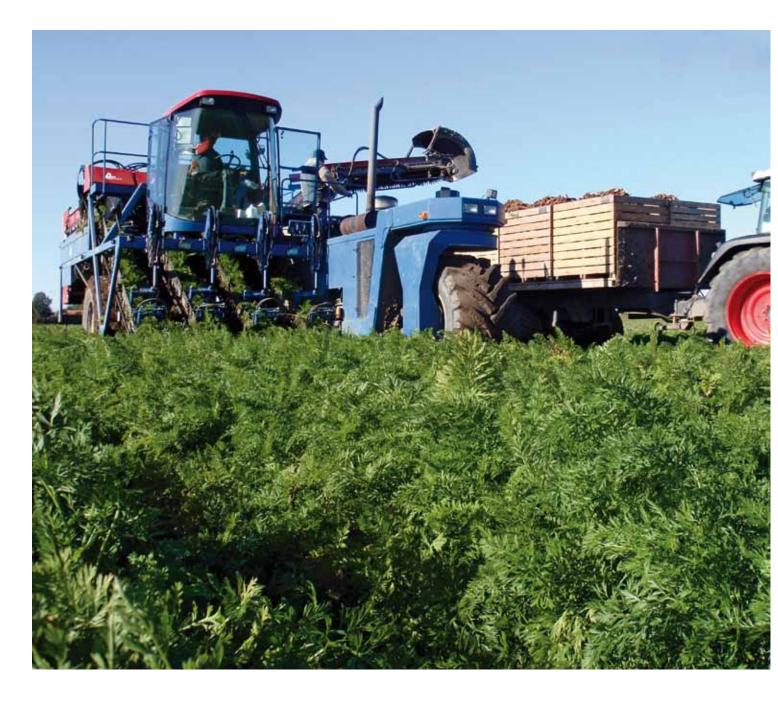

## ASA-LIFT **SP-SERIES B-MODELS BUNKER MACHINES**

ASA-LIFT anti-spin system ensures that the harvester keeps going – no matter what the conditions are!

THE SP-B MODEL IS OFFERED WITH 4 – 6 TON BUNKERS. MACHINES CAN BE PREPARED FOR UNLOADING IN LOOSE WEIGHT OR FOR FILLING OF BOXES.

### **SP-BUNKER MODELS**

The ASA-LIFT SP-B model is available for 1 to 3 rows. Each machine is designed to fulfill the needs of its specific job. Length of pick-up sections, width, pitch and length of conveyors and the design of the elevators can all be adapted to meet the requirements of every grower.

The SP-B model has the cabin placed at the front, with the pick-up section placed on the right-hand side. The bunker is placed behind the cabin, ensuring a perfect overview of the unloading of the bunker.

To ensure the best solution for your requirements, we recommend that you contact your local dealer or ASA-LIFT direct.

Filling of the bunker is simultaneously monitored by camera and easily followed by the driver.