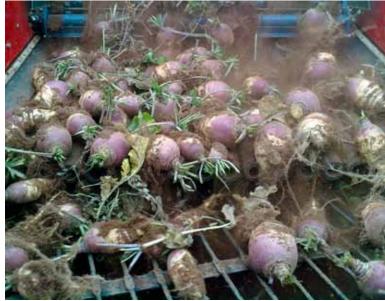

## SP-SERIES CROWNING OF CARROTS FOR THE INDUSTRY

For the harvesting of carrots for the industry ASA-LIFT offers a unique disc-cutting system, which ensures efficient crowning of carrots, whether it is carrots for slicing or for dicing. Equipped with various options for the cleaning of carrots, the ASA-LIFT industrial harvesters will ensure a perfect output, which can be shipped direct to the factories.

To ensure the best solution for your requirements, we recommend that you contact your local dealer or ASA-LIFT direct.

01

Tooth discs efficiently crown the carrots as they are lifted by the pick-up belts.