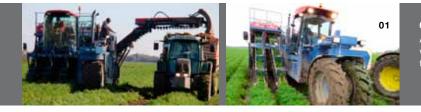

## ASA-LIFT **SELF-PROPELLED** BUILT TO LAST

All ASA-LIFT self-propelled machines are fully custom-built in order to optimize the machine for your requirements. Bed system, wheel or track sizes, elevator or bunker types, engine brand etc. are all details to be carefully examined and decided upon, before the machines are designed and built.

All self-propelled machines have all-wheel drive and ASA-LIFT offers a unique anti-spin system, which keeps the harvester running – no matter what the conditions are.

When buying an ASA-LIFT self-propelled machine you will always be offered the latest development in vegetable harvesting!

ASA-LIFT SP-series was built more than 30 years ago and is sold worldwide. Each machine is specified for the given conditions "One customer – one machine".