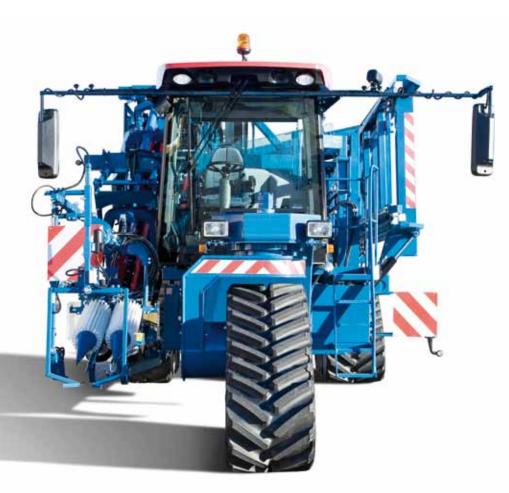

## ASA-LIFT **SP-SERIES DF-/CF-MODELS** ELEVATOR MACHINES

ASA-LIFT SP-200 DF with double wheels for the "opening of fields".

### **SP-ELEVATOR MODELS**

The ASA-LIFT SP-DF & CF models are available for 1 to 6 rows. Each machine is designed to fulfill the needs of its specific job. Length of pick-up sections, width, pitch and length of conveyors and the design of the elevators, can all be adapted to meet the requirements of every grower.

The DF models have the cabin placed at the front, with the pick-up section placed on the right-hand side. For the CF models, the cabin is placed over the pick-up sections, ensuring a perfect view of the torpedoes.