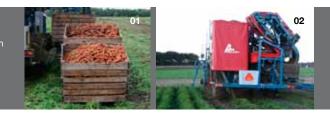

### **SP-BOX MODEL**

- Custom-built machines
- 3 wheel design with optimal manoeuvrability
- Wheels or tracks
- Unique ASA-LIFT box filling system with PLC-control

The ASA-LIFT SP-box models are available in 1 or 2-rowed versions. The integrated box filling system ensures a very gentle harvesting.

Various options are offered in order to achieve the desired cleaning of carrots, before the filling of boxes.

Box magazines are designed for every customer in order to fit the specific size of boxes – up to 1,000 kg. The machine can be built for simultaneous unloading of boxes as they are filled, or the full boxes can be kept on the machine and only unloaded in a specific place on the field.

#### 02

Box-model equipped with an extra elevator for unloading of carrots direct to trailer.