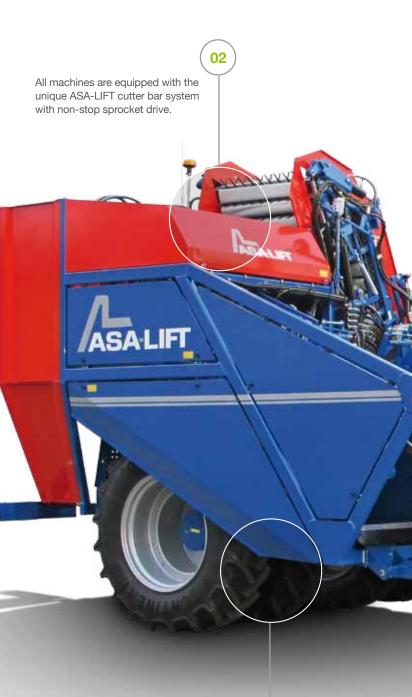

All self-propelled machines have all-wheel drive and ASA-LIFT offers a unique anti-spin system, which keeps the harvester running – no matter what the conditions are.

When buying an ASA-LIFT self-propelled machine you will always be offered the latest development in vegetable harvesting!