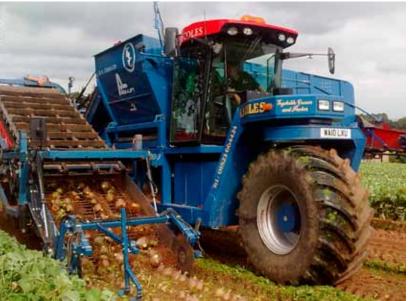

## SP-SERIES SHARE-LIFTING OF ROOTCROPS

ASA-LIFT offers a range of share-lifting sections for the harvesting of carrots, parsnips and sweets without leaves. The pick-up section for share-lifting is either integrated in the machine or equipped with its own frame construction, making it easy to change from top-lifting to share-lifting.

To ensure the best solution for your requirements, we recommend that you contact your local dealer or ASA-LIFT direct.