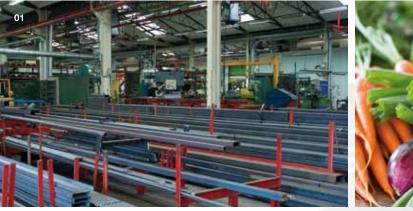

### ASA-LIFT SELF-PROPELLED HARVESTERS IN SEARCH OF EXCELLENCE

# SP-SERIES **THE FLAGSHIP** OF ASA-LIFT

ASA-LIFT is a world leader in the production of self-propelled machines for the harvesting of carrots, beetroots, parsnips, turnips, etc.

Our product range covers a complete line of machines with elevator, bunker or box magazine.

The experience of carrot harvesting worldwide is built into the machines and ensuring the grower trouble-free harvesting with low maintenance and running costs. The machines are built to fulfill the demands of growers worldwide.

The heavy-duty frame construction provides strength and the modern design offers efficient harvesting, where extra capacity is required. Fresh market or processing crops, ASA-LIFT has the answer. All kinds of growers and industries will find a machine suitable for their conditions. Furthermore, we are specialized in custom-built machines.