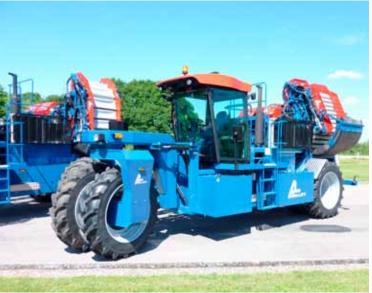

## ASA-LIFT **SELF-PROPELLED** BUILT TO LAST

All ASA-LIFT self-propelled machines are fully custom-built in order to optimize the machine for your requirements. Bed system, wheel or track sizes, elevator or bunker types, engine brand etc. are all details to be carefully examined and decided upon, before the machines are designed and built.

All self-propelled machines have all-wheel drive and ASA-LIFT offers a unique anti-spin system, which keeps the harvester running – no matter what the conditions are.

When buying an ASA-LIFT self-propelled machine you will always be offered the latest development in vegetable harvesting!

ASA-LIFT SP-series was built more than 30 years ago and is sold worldwide. Each machine is specified for the given conditions "One customer – one machine".