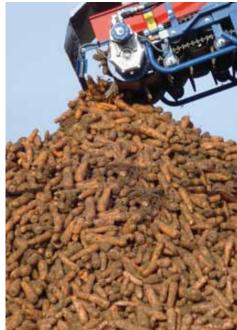

## ASA-LIFT **SP-SERIES DF-/CF-MODELS** ELEVATOR MACHINES

ASA-LIFT SP-200 DF with double wheels for the "opening of fields".

### **SP-ELEVATOR MODELS**

The ASA-LIFT SP-DF & CF models are available for 1 to 6 rows. Each machine is designed to fulfill the needs of its specific job. Length of pick-up sections, width, pitch and length of conveyors and the design of the elevators, can all be adapted to meet the requirements of every grower.

The DF models have the cabin placed at the front, with the pick-up section placed on the right-hand side. For the CF models, the cabin is placed over the pick-up sections, ensuring a perfect view of the torpedoes.