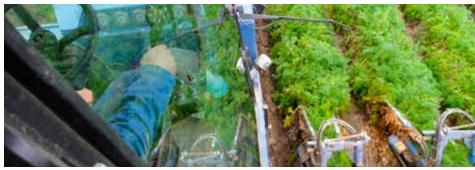

# SP-SERIES **HIGH COMFORT** CABINS

The ASA-LIFT UNICAB is specially designed for the ASA-LIFT harvesters. It ensures a perfect visibility for the driver. The cabin is mounted with full noise reduction and all functions are placed ergonomically for the driver.

#### 03

Cabin with pick-up section on the right-hand side (DF or B models).

#### 06

Cabin with pick-up section in the front (CF or Box models).