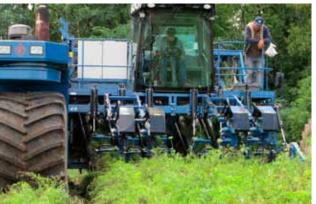

### ASA-LIFT SELF-PROPELLED HARVESTERS IN SEARCH OF EXCELLENCE

# SP-SERIES **THE FLAGSHIP** OF ASA-LIFT

ASA-LIFT is a world leader in the production of self-propelled machines for the harvesting of carrots, beetroots, parsnips, turnips, etc.

Our product range covers a complete line of machines with elevator, bunker or box magazine.

The experience of carrot harvesting worldwide is built into the machines and ensuring the grower trouble-free harvesting with low maintenance and running costs. The machines are built to fulfill the demands of growers worldwide.

The heavy-duty frame construction provides strength and the modern design offers efficient harvesting, where extra capacity is required. Fresh market or processing crops, ASA-LIFT has the answer. All kinds of growers and industries will find a machine suitable for their conditions. Furthermore, we are specialized in custom-built machines.