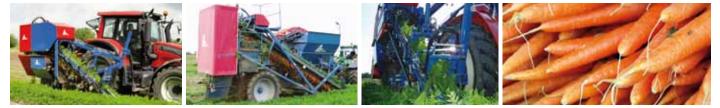

# SP-SERIES **THE FLAGSHIP** OF ASA-LIFT

ASA-LIFT is a world leader in the production of self-propelled machines for the harvesting of carrots, beetroots, parsnips, turnips, etc.

Our product range covers a complete line of machines with elevator, bunker or box magazine.

The experience of carrot harvesting worldwide is built into the machines and ensuring the grower trouble-free harvesting with low maintenance and running costs. The machines are built to fulfill the demands of growers worldwide.

The heavy-duty frame construction provides strength and the modern design offers efficient harvesting, where extra capacity is required. Fresh market or processing crops, ASA-LIFT has the answer. All kinds of growers and industries will find a machine suitable for their conditions. Furthermore, we are specialized in custom-built machines.

## ASA-LIFT PRODUCT PROGRAMME

CARROTS CM-1000 3-POINT MOUNTED MACHINES / T-SERIES TRAILED MACHINES / SP-SERIES SELF-PROPELLED MACHINES

ONIONS OT ONIONS TOPPERS / WR-SERIES ONION WINDROWERS / SL ONION LOADERS