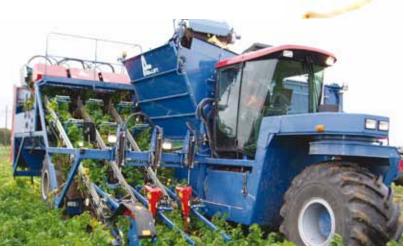

### **SP-ELEVATOR MODELS**

The ASA-LIFT SP-DF & CF models are available for 1 to 6 rows. Each machine is designed to fulfill the needs of its specific job. Length of pick-up sections, width, pitch and length of conveyors and the design of the elevators, can all be adapted to meet the requirements of every grower.

The DF models have the cabin placed at the front, with the pick-up section placed on the right-hand side. For the CF models, the cabin is placed over the pick-up sections, ensuring a perfect view of the torpedoes.

Machines are offered in 3- and 4-wheeled versions, according to the specific bed system of every grower.

To ensure the best solution for your requirements, we recommend that you contact your local dealer or ASA-LIFT direct.