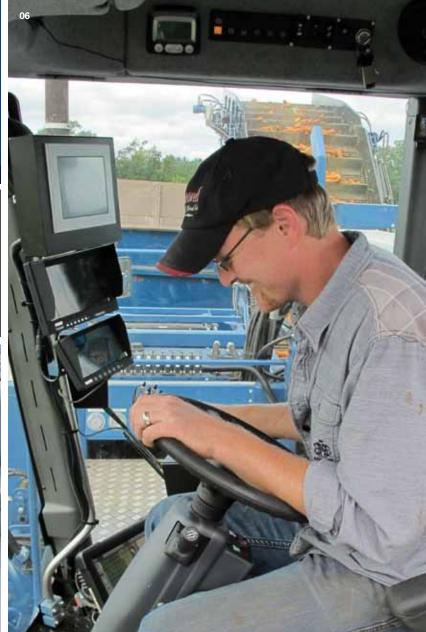

#### 03

Cabin with pick-up section on the right-hand side (DF or B models).

#### 06

Cabin with pick-up section in the front (CF or Box models).