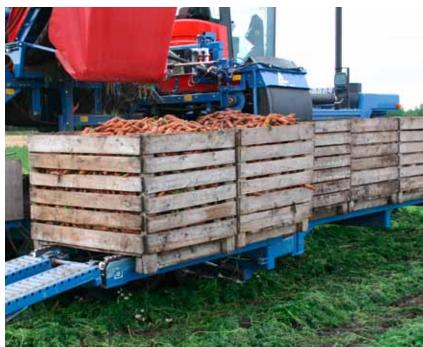

### **SP-BOX MODEL**

- Custom-built machines
- 3 wheel design with optimal manoeuvrability
- Wheels or tracks
- Unique ASA-LIFT box filling system with PLC-control

The ASA-LIFT SP-box models are available in 1 or 2-rowed versions. The integrated box filling system ensures a very gentle harvesting.

Various options are offered in order to achieve the desired cleaning of carrots, before the filling of boxes.

Box magazines are designed for every customer in order to fit the specific size of boxes – up to 1,000 kg. The machine can be built for simultaneous unloading of boxes as they are filled, or the full boxes can be kept on the machine and only unloaded in a specific place on the field.

Boxes are simultaneously unloaded during harvesting.