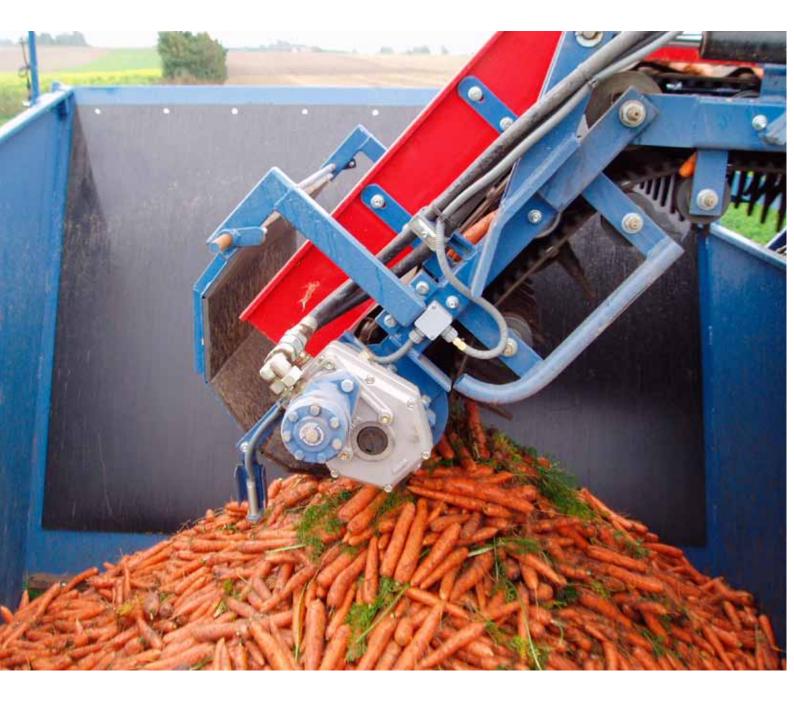

## ASA-LIFT **SP-SERIES B-MODELS BUNKER MACHINES**

ASA-LIFT anti-spin system ensures that the harvester keeps going – no matter what the conditions are!

THE SP-B MODEL IS OFFERED WITH 4 – 6 TON BUNKERS. MACHINES CAN BE PREPARED FOR UNLOADING IN LOOSE WEIGHT OR FOR FILLING OF BOXES.

### **SP-BUNKER MODELS**

The ASA-LIFT SP-B model is available for 1 to 3 rows. Each machine is designed to fulfill the needs of its specific job. Length of pick-up sections, width, pitch and length of conveyors and the design of the elevators can all be adapted to meet the requirements of every grower.

The SP-B model has the cabin placed at the front, with the pick-up section placed on the right-hand side. The bunker is placed behind the cabin, ensuring a perfect overview of the unloading of the bunker.

To ensure the best solution for your requirements, we recommend that you contact your local dealer or ASA-LIFT direct.

Filling of the bunker is simultaneously monitored by camera and easily followed by the driver.