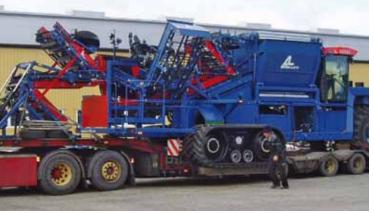

### ASA-LIFT SELF-PROPELLED HARVESTERS IN SEARCH OF EXCELLENCE

# SP-SERIES **THE FLAGSHIP** OF ASA-LIFT

ASA-LIFT is a world leader in the production of self-propelled machines for the harvesting of carrots, beetroots, parsnips, turnips, etc.

Our product range covers a complete line of machines with elevator, bunker or box magazine.

The experience of carrot harvesting worldwide is built into the machines and ensuring the grower trouble-free harvesting with low maintenance and running costs. The machines are built to fulfill the demands of growers worldwide.

The heavy-duty frame construction provides strength and the modern design offers efficient harvesting, where extra capacity is required. Fresh market or processing crops, ASA-LIFT has the answer. All kinds of growers and industries will find a machine suitable for their conditions. Furthermore, we are specialized in custom-built machines.