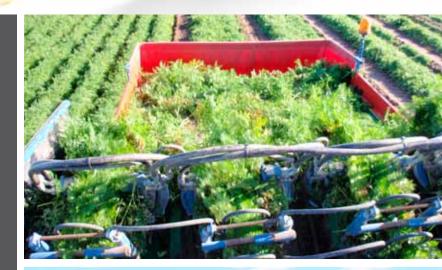

## ASA-LIFT **SP-SERIES DF-/CF-MODELS** ELEVATOR MACHINES

ASA-LIFT SP-200 DF with double wheels for the "opening of fields".

### **SP-ELEVATOR MODELS**

The ASA-LIFT SP-DF & CF models are available for 1 to 6 rows. Each machine is designed to fulfill the needs of its specific job. Length of pick-up sections, width, pitch and length of conveyors and the design of the elevators, can all be adapted to meet the requirements of every grower.

The DF models have the cabin placed at the front, with the pick-up section placed on the right-hand side. For the CF models, the cabin is placed over the pick-up sections, ensuring a perfect view of the torpedoes.