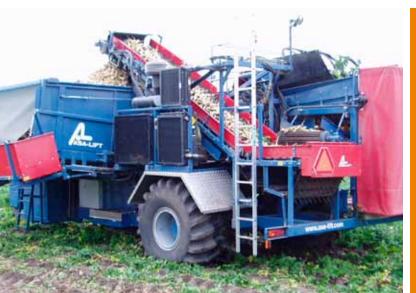

## ASA-LIFT **SP-SERIES DF-/CF-MODELS** ELEVATOR MACHINES

ASA-LIFT SP-200 DF with double wheels for the "opening of fields".

### **SP-ELEVATOR MODELS**

The ASA-LIFT SP-DF & CF models are available for 1 to 6 rows. Each machine is designed to fulfill the needs of its specific job. Length of pick-up sections, width, pitch and length of conveyors and the design of the elevators, can all be adapted to meet the requirements of every grower.

The DF models have the cabin placed at the front, with the pick-up section placed on the right-hand side. For the CF models, the cabin is placed over the pick-up sections, ensuring a perfect view of the torpedoes.