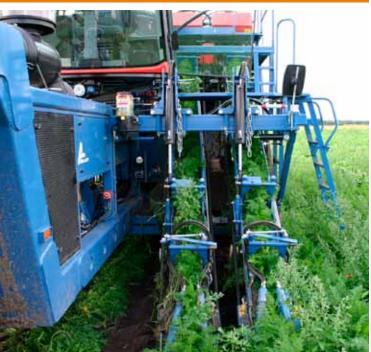

### **SP-ELEVATOR MODELS**

The ASA-LIFT SP-DF & CF models are available for 1 to 6 rows. Each machine is designed to fulfill the needs of its specific job. Length of pick-up sections, width, pitch and length of conveyors and the design of the elevators, can all be adapted to meet the requirements of every grower.

The DF models have the cabin placed at the front, with the pick-up section placed on the right-hand side. For the CF models, the cabin is placed over the pick-up sections, ensuring a perfect view of the torpedoes.

Machines are offered in 3- and 4-wheeled versions, according to the specific bed system of every grower.

To ensure the best solution for your requirements, we recommend that you contact your local dealer or ASA-LIFT direct.