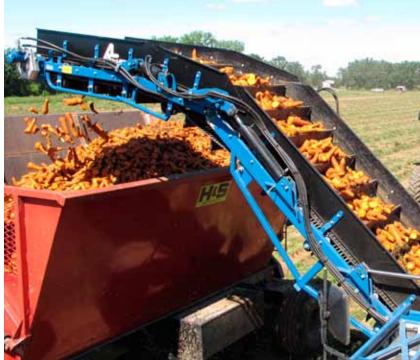

#### 02

Box-model equipped with an extra elevator for unloading of carrots direct to trailer.