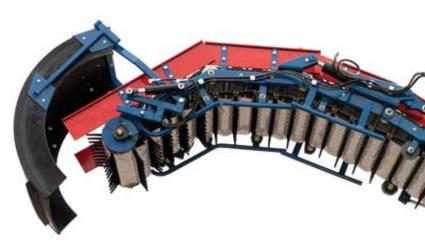

### **SP-ELEVATOR MODELS**

The ASA-LIFT SP-DF & CF models are available for 1 to 6 rows. Each machine is designed to fulfill the needs of its specific job. Length of pick-up sections, width, pitch and length of conveyors and the design of the elevators, can all be adapted to meet the requirements of every grower.

The DF models have the cabin placed at the front, with the pick-up section placed on the right-hand side. For the CF models, the cabin is placed over the pick-up sections, ensuring a perfect view of the torpedoes.

Machines are offered in 3- and 4-wheeled versions, according to the specific bed system of every grower.

To ensure the best solution for your requirements, we recommend that you contact your local dealer or ASA-LIFT direct.