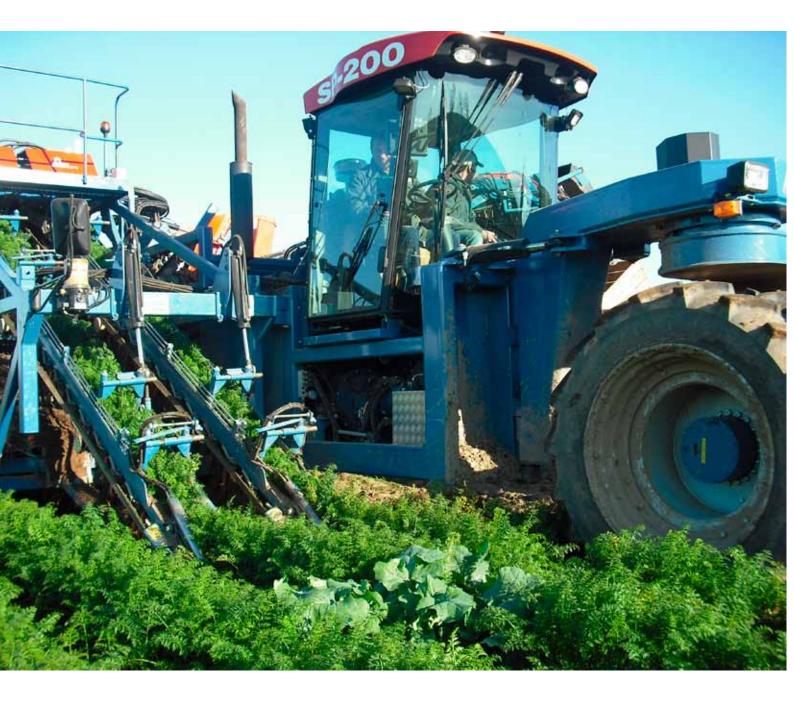

All self-propelled machines have all-wheel drive and ASA-LIFT offers a unique anti-spin system, which keeps the harvester running – no matter what the conditions are.

When buying an ASA-LIFT self-propelled machine you will always be offered the latest development in vegetable harvesting!

ASA-LIFT SP-series was built more than 30 years ago and is sold worldwide. Each machine is specified for the given conditions "One customer – one machine".

### **SP-ELEVATOR MODELS**

The ASA-LIFT SP-DF & CF models are available for 1 to 6 rows. Each machine is designed to fulfill the needs of its specific job. Length of pick-up sections, width, pitch and length of conveyors and the design of the elevators, can all be adapted to meet the requirements of every grower.

The DF models have the cabin placed at the front, with the pick-up section placed on the right-hand side. For the CF models, the cabin is placed over the pick-up sections, ensuring a perfect view of the torpedoes.