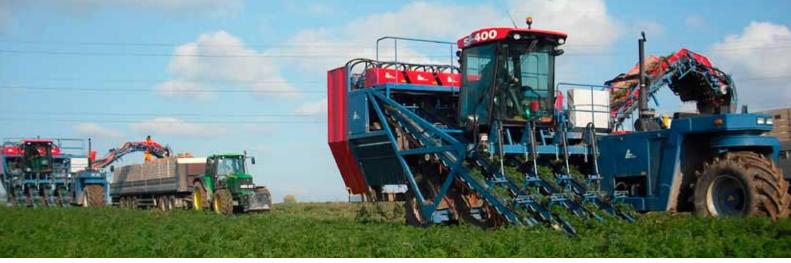

# SP-SERIES **THE FLAGSHIP** OF ASA-LIFT

ASA-LIFT is a world leader in the production of self-propelled machines for the harvesting of carrots, beetroots, parsnips, turnips, etc.

Our product range covers a complete line of machines with elevator, bunker or box magazine.

The experience of carrot harvesting worldwide is built into the machines and ensuring the grower trouble-free harvesting with low maintenance and running costs. The machines are built to fulfill the demands of growers worldwide.

The heavy-duty frame construction provides strength and the modern design offers efficient harvesting, where extra capacity is required. Fresh market or processing crops, ASA-LIFT has the answer. All kinds of growers and industries will find a machine suitable for their conditions. Furthermore, we are specialized in custom-built machines.